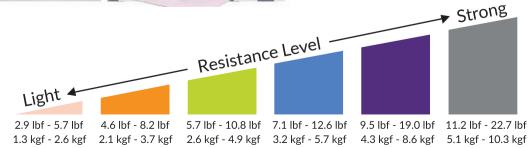

# Myofascial Recovery

| Comprefloss Floss Band | 11 |
|------------------------|----|
| Comprefloss Core       | 12 |

**Sanctband** A trusted brand since 2008, Sanctband prioritize on quality and optimization of users' performance. The Sanctband signature's Colour - Peach, Orange, Lime Green, Blueberry, Plum and Gray - corresponding with progressive resistance chart.

# Clinical and At-home Full Body Workout / Rehab

Sanctband Exercise Band is an excellent piece of equipment for rehabilitative resistance training and allowing a wide range of movements and exercises. Light-weight, portable and attractively color-coded progressive resistance system makes the band a f avorite for all.

A safer wor kout option that limits cross-contamination

Material: Natural Latex

#### Available in:

- Dispenser
- Retail Pack Comes with Door Anchor and Instruction Manual

Customized Length: 1.5m, 2m, 5.5m and 45.5m