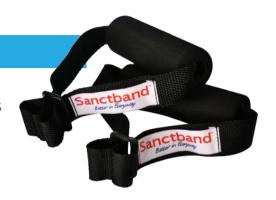

# Handles

Sanctband Soft-Padded handles ensure your comfort while providing a secure grip for bands or tubings. This encourage increased versatility to your exercises and strength training.

Function: Assistive Tool