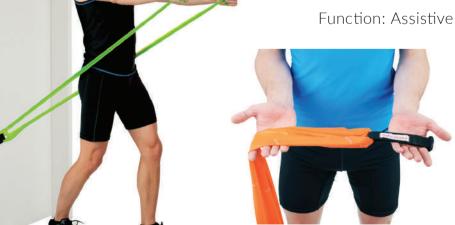

# Handles

Sanctband Soft-Padded handles ensure your comfort while providing a secure grip for bands or tubings. This encourage increased versatility to your exercises and strength training.

Function: Assistive Tool

Function: Assistive Tool