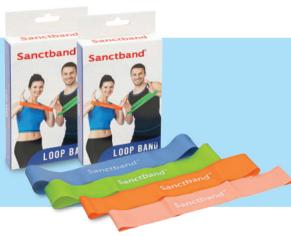

### Mini Loop Band

Excellent method of resistance training for the development of specific muscles and tendons.

Material: Natural Latex

#### Available in:

- 9 inch L ay Flat Length
- 13 inch L ay Flat Length

Resistance Level

5.3 lbf - 9.9 lbf 2.4 kgf - 4.5 kgf

Light

7.3 lbf - 13.2 lbf 3.3 kgf - 6.0 kgf 11.2 lbf - 19.8 lbf 5.1 kgf - 9.0 kgf 13.0 lbf - 22.5 lbf 5.9 kgf - 10.2 kgf