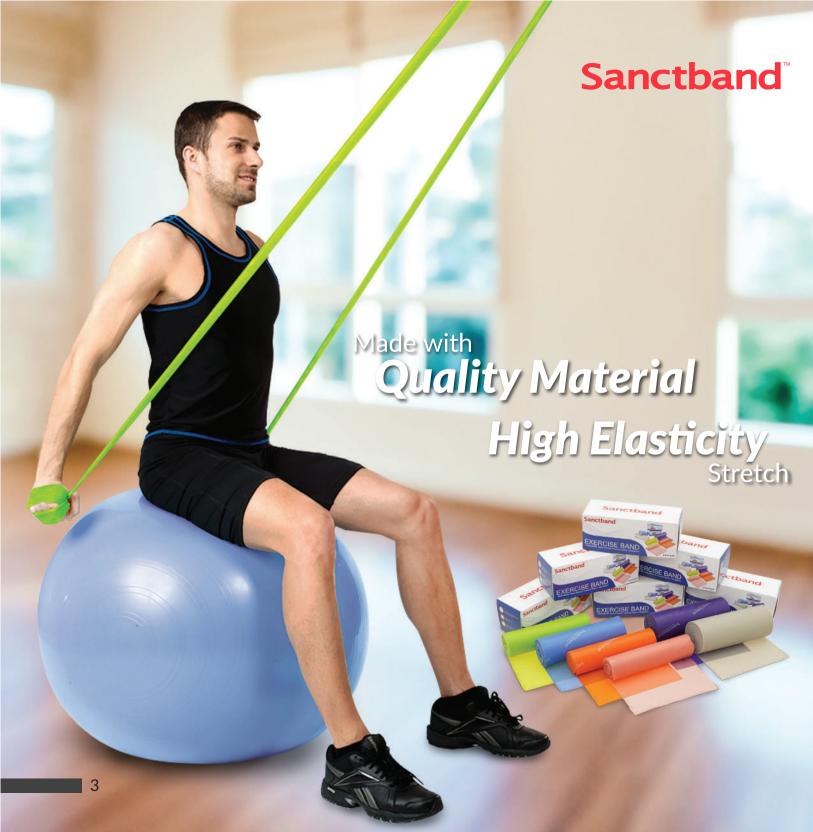

#### **Extra Durable**

Product safety? Our Sanctband Resistive products have passed stringent durability testing. This is testimony to Sanctband's rigorous safety standards and exceptionally high quality, excellent elongation and elasticity without distortion or breakage.

# Clinical and At-home Full Body Workout / Rehab

Sanctband Exercise Band is an excellent piece of equipment for rehabilitative resistance training and allowing a wide range of movements and exercises. Light-weight, portable and attractively color-coded progressive resistance system makes the band a f avorite for all.