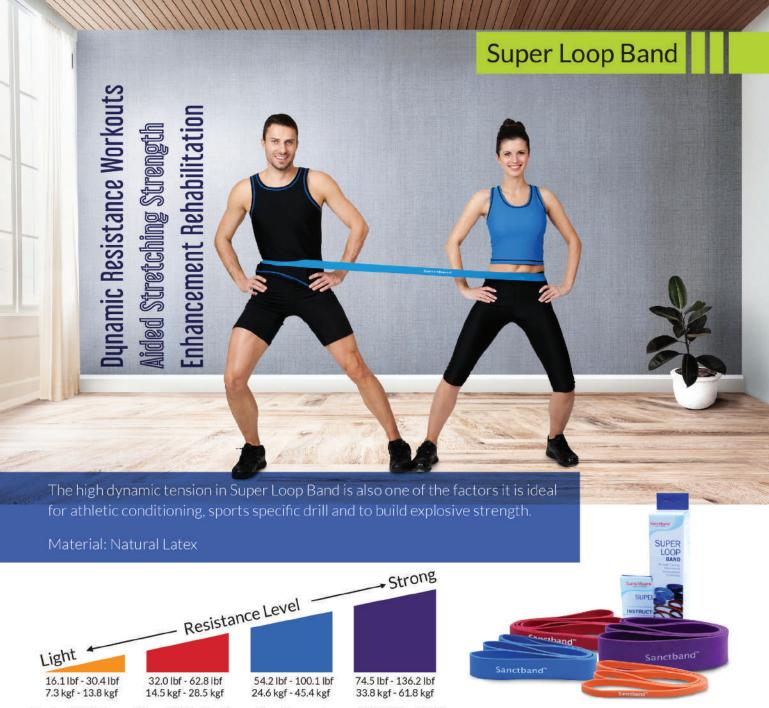

f movements and exercises. Light-weight, portable and attractively color-coded progressive resistance system makes the band a f avorite for all.

A safer wor kout option that limits cross-contamination

Material: Natural Latex

#### Available in:

- Dispenser
- Retail Pack Comes with Door Anchor and Instruction Manual

Customized Length: 1.5m, 2m, 5.5m and 45.5m



### Exercise Band (Latex-Free)







### Mini Loop Band

Excellent method of resistance training for the development of specific muscles and tendons.

Material: Natural Latex

#### Available in:

- 9 inch L ay Flat Length
- 13 inch L ay Flat Length





Resistance Level

5.3 lbf - 9.9 lbf 2.4 kgf - 4.5 kgf

Light

7.3 lbf - 13.2 lbf 3.3 kgf - 6.0 kgf 11.2 lbf - 19.8 lbf 5.1 kgf - 9.0 kgf 13.0 lbf - 22.5 lbf 5.9 kgf - 10.2 kgf



Typical Pull Force Chart With An Elongation Percentage of 100% to 300%

#### **Resistive Tubing**

- Premium Multi-Dipped Tubing ensures increased endurance uitable for sports training and rehabilitation exercise needs
- Tensile strengths are colour-coded for convenience imneasuring progress.
- Versatile and effective substitute for weights and machines.

Material: Natural Latex

# Tubing 1.2 m length with soft grip foam handles

The padded handles provide comfortable and secure grip making it an excellent choice for training functional and multi-planar movements.

The retail pack comes with a door anchor.



5.7 lbf - 11.0 lbf - 14.3 lbf - 14.3 lbf - 17.0 lbf - 9.5 lbf - 19.8 lbf - 10.8 lbf - 22.5 lbf - 12.6 lbf - 26.2 lbf 2.6 kgf - 5.0 kgf 3.2 kgf - 6.5 kgf 3.9 kgf - 7.7 kgf 4.3 kgf -