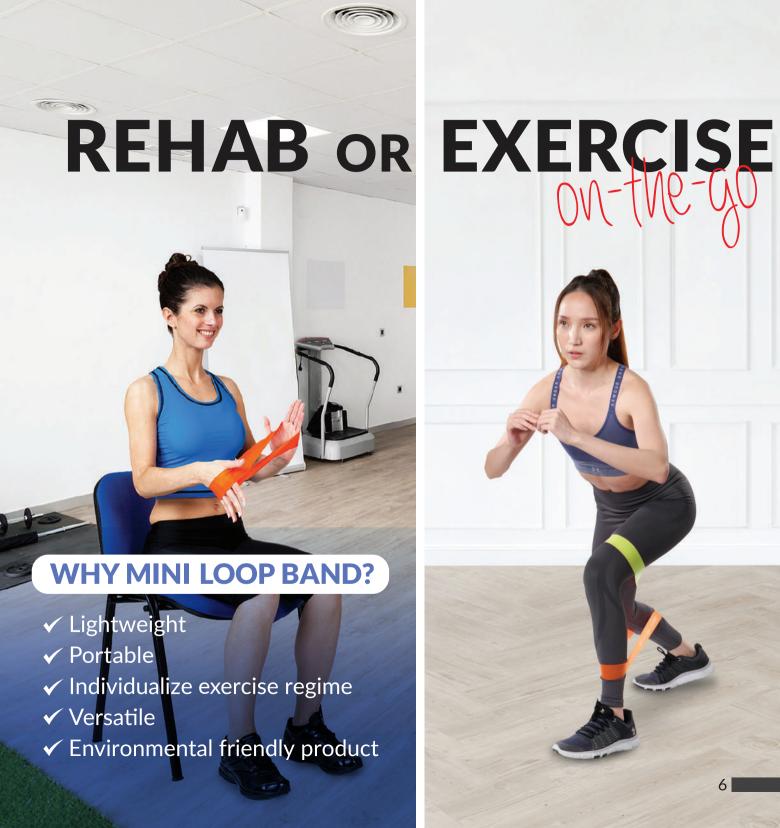

### Mini Loop Band

Excellent method of resistance training for the development of specific muscles and tendons.

Material: Natural Latex

#### Available in:

- 9 inch L ay Flat Length
- 13 inch L ay Flat Length

Resistance Level

5.3 lbf - 9.9 lbf 2.4 kgf - 4.5 kgf

Light

7.3 lbf - 13.2 lbf 3.3 kgf - 6.0 kgf 11.2 lbf - 19.8 lbf 5.1 kgf - 9.0 kgf 13.0 lbf - 22.5 lbf 5.9 kgf - 10.2 kgf