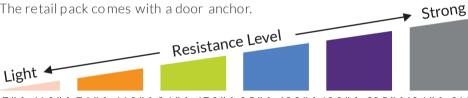

# Tubing 1.2 m length with soft grip foam handles

The padded handles provide comfortable and secure grip making it an excellent choice for training functional and multi-planar movements.

The retail pack comes with a door anchor.