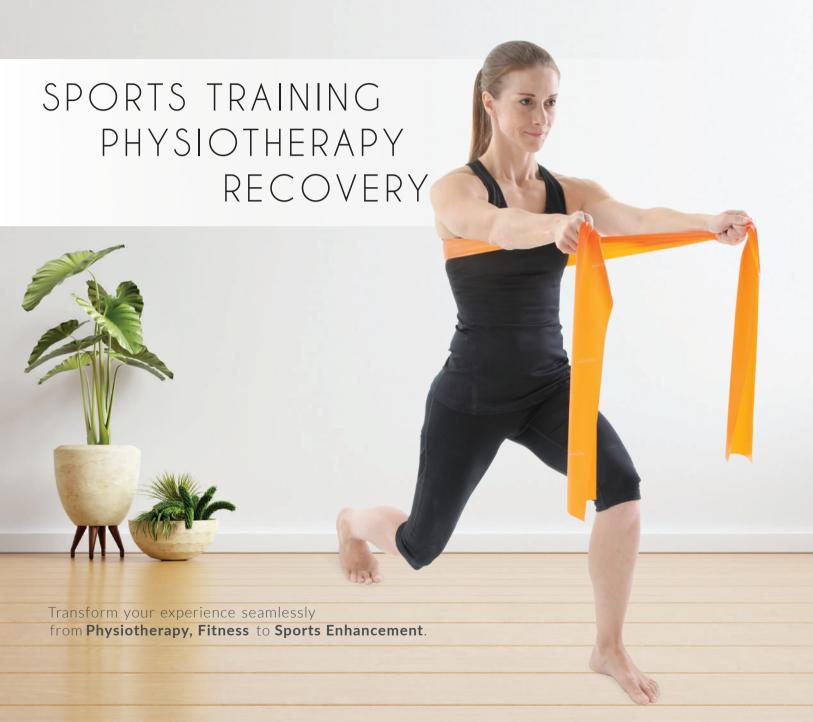

# Clinical and At-home Full Body Workout / Rehab

Sanctband Exercise Band is an excellent piece of equipment for rehabilitative resistance training and allowing a wide range of movements and exercises. Light-weight, portable and attractively color-coded progressive resistance system makes the band a f avorite for all.

A safer wor kout option that limits cross-contamination

Material: Natural Latex