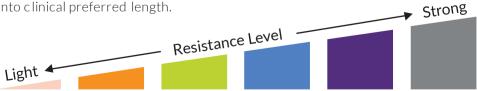

# Myofascial Recovery

| Comprefloss Floss Band | 11 |
|------------------------|----|
| Comprefloss Core       | 12 |

**Sanctband** A trusted brand since 2008, Sanctband prioritize on quality and optimization of users' performance. The Sanctband signature's Colour - Peach, Orange, Lime Green, Blueberry, Plum and Gray - corresponding with progressive resistance chart.

#### Available in:

- 9 inch L ay Flat Length
- 13 inch L ay Flat Length

Resistance Level

5.3 lbf - 9.9 lbf 2.4 kgf - 4.5 kgf

Light

7.3 lbf - 13.2 lbf 3.3 kgf - 6.0 kgf 11.2 lbf - 19.8 lbf 5.1 kgf - 9.0 kgf 13.0 lbf - 22.5 lbf 5.9 kgf - 10.2 kgf

Typical Pull Force Chart With An Elongation Percentage of 100% to 300%