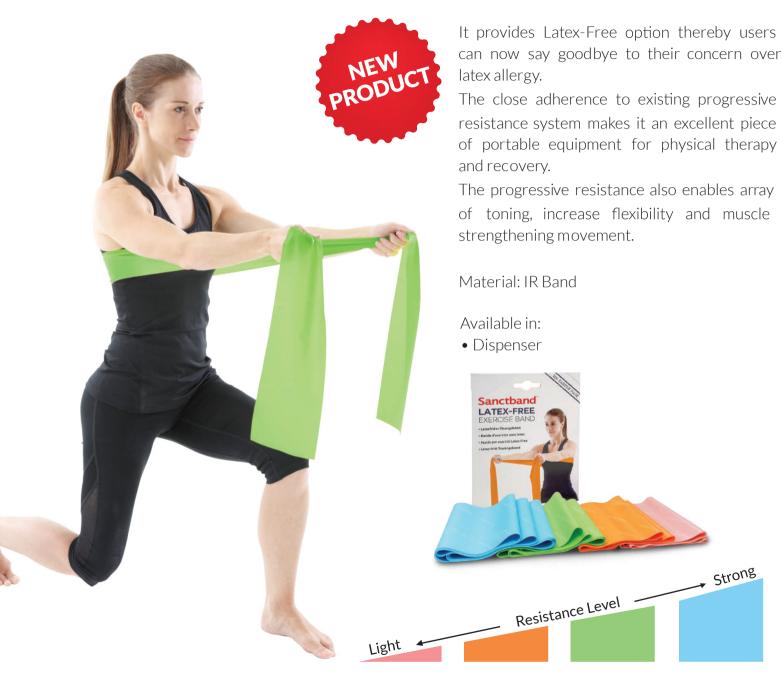

ur key raw materials are sourced close to our production facility, our latex formulas are heated using clean energy and every single Sanctband product is produced in line with our responsible water management standards.



# Clinical and At-home Full Body Workout / Rehab



Sanctband Exercise Band is an excellent piece of equipment for rehabilitative resistance training and allowing a wide range of movements and exercises. Light-weight, portable and attractively color-coded progressive resistance system makes the band a f avorite for all.

A safer wor kout option that limits cross-contamination

Material: Natural Latex

#### Available in:

- Dispenser
- Retail Pack Comes with Door Anchor and Instruction Manual

Customized Length: 1.5m, 2m, 5.5m and 45.5m



### Exercise Band (Latex-Free)







### Mini Loop Band

Excellent method of resistance training for the development of specific muscles and tendons.

Material: Natural Latex

#### Available in:

- 9 inch L ay Flat Length
- 13 inch L ay Flat Length





Resistance Level

5.3 lbf - 9.9 lbf 2.4 kgf - 4.5 kgf

Light

7.3 lbf - 13.2 lbf 3.3 kgf - 6.0 kgf 11.2 lbf - 19.8 lbf 5.1 kgf - 9.0 kgf 13.0 lbf - 22.5 lbf 5.9 kgf - 10.2 kgf



Typical Pull Force Chart With An Elongation Percentage of 100% to 300%

#### **Resistive Tubing**

- Premium Multi-Dipped Tubing ensures increased endurance uitable for sports training and rehabilitation exercise needs
- Tensile strengths are colour-coded for convenience imneasuring progress.
- Versatile and effective substitute for weights and machines.

Material: Natural Latex

# Tubing 1.2 m