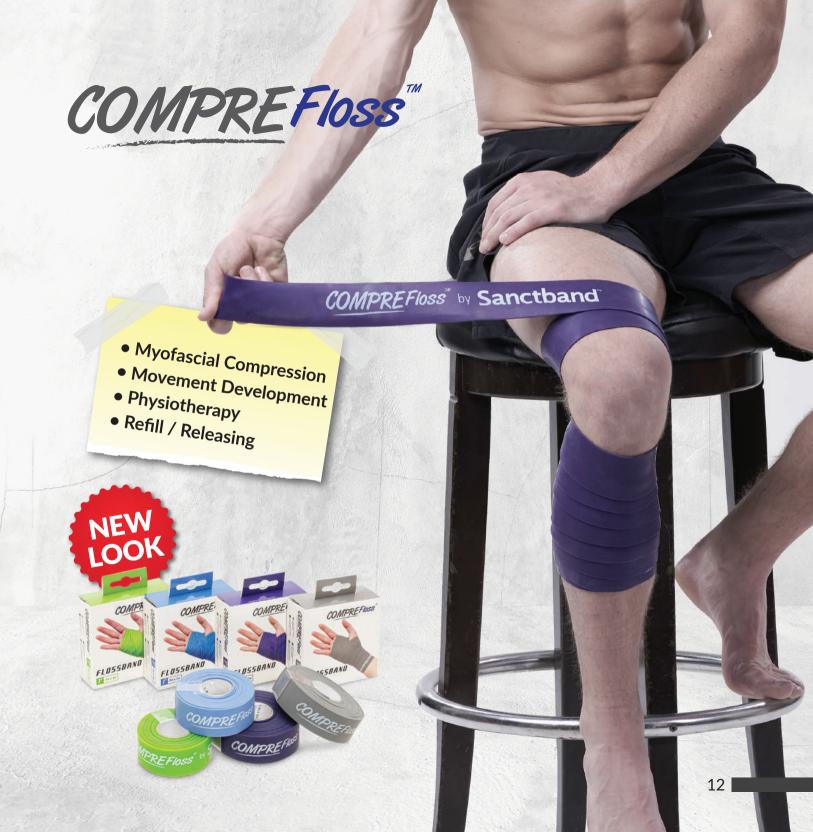

#### Comprefloss Flossband

**Comprefloss** flossband is the upcoming and popular choice for myofascial release, an essential performance and cond itioning tool.

Based on the concept of 'Easy Flossing', the Comprefloss set will provide the generation of specific application levels in correlational with the stimulation of various deep tissue layers with account to tolerance limits of u sers.

Material: Natural Latex

Lime Green (Light)

Plum (Heavy)

Blueberry (Medium)

Gray (Extra Heavy)

3 inch (2 m / 3.5 m)

2 inch (2 m / 3.5 m)

1 inch (2 m)

### Comprefloss Core

To facilitate the ease of application during the flossing process. Available in the size of 55mm.