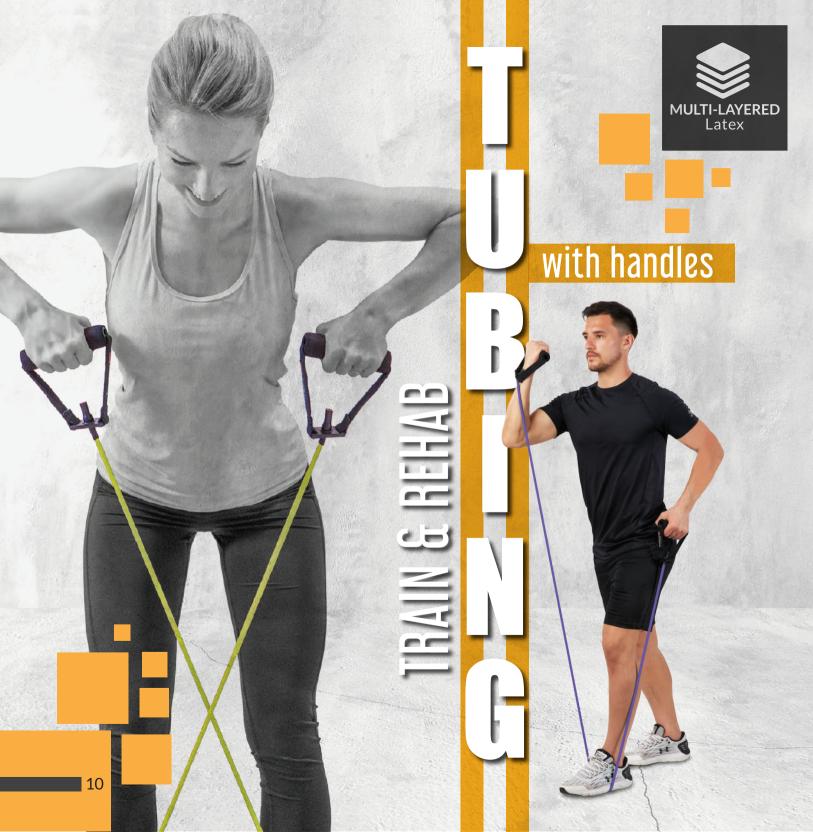

# Tubing 1.2 m length with soft grip foam handles

The padded handles provide comfortable and secure grip making it an excellent choice for training functional and multi-planar movements.

The retail pack comes with a door anchor.

5.7 lbf - 11.0 lbf - 14.3 lbf - 14.3 lbf - 17.0 lbf - 9.5 lbf - 19.8 lbf - 10.8 lbf - 22.5 lbf - 12.6 lbf - 26.2 lbf 2.6 kgf - 5.0 kgf 3.2 kgf - 6.5 kgf 3.9 kgf - 7.7 kgf 4.3 kgf - 9.0 kgf 4.9 kgf - 10.2 kgf 5.7 kgf - 11.9 kgf Typical Pull Force Chart With An Elongation Percentage of 100% to 300%