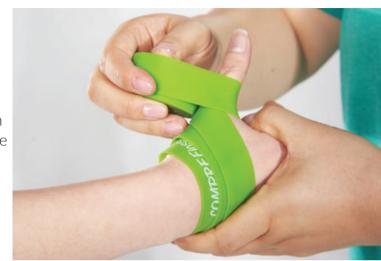

#### Comprefloss Flossband

**Comprefloss** flossband is the upcoming and popular choice for myofascial release, an essential performance and cond itioning tool.

Based on the concept of 'Easy Flossing', the Comprefloss set will provide the generation of specific application levels in correlational with the stimulation of various deep tissue layers with account to tolerance limits of u sers.