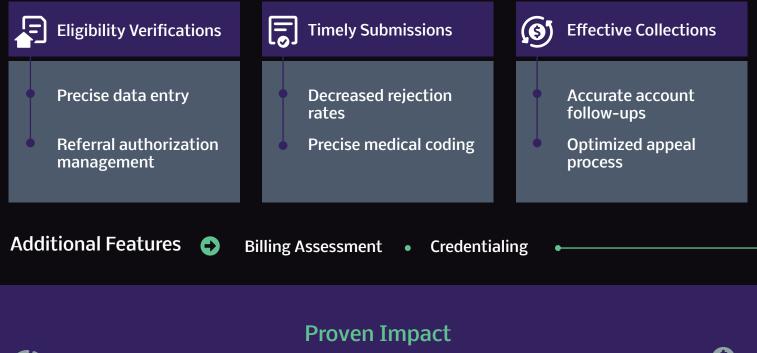

# Transform Your Revenue Cycle Management with **Provana Health**

### Focus on What You Do Best: Caring for Patients

Running a healthcare practice shouldn't feel like a constant struggle with Revenue Cycle Management. Credentialing, patient access, and RCM can be seamless, giving you back the time and energy to focus on your patients. At Provana, we specialize in turning administrative complexity into a streamlined process, so you can achieve more without the burden.





#### **Discover Our Core Services**





## 20% Faster

Same day credentialing application submission

Ē

98%+

Success on initial claims submitted

Reduction in billing costs

(**@**) 100%

20%

Streamlined workflows save time & resources

#### Want to see results like these?



Schedule a Complimentary Consultation



Request a Complimentary Billing Analysis