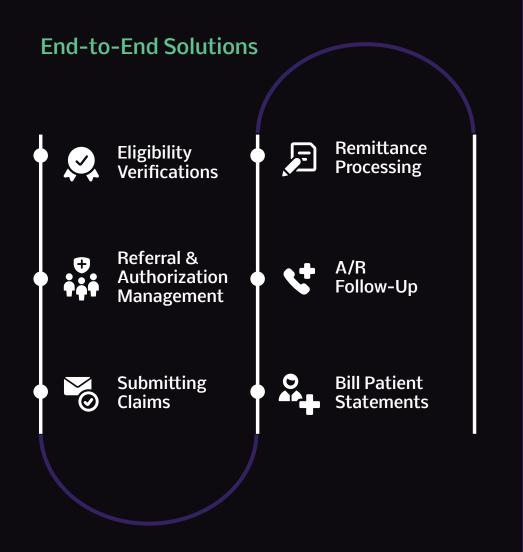

# Transform Your Revenue Cycle Management with **Provana Health**

### Focus on What You Do Best: Caring for Patients

Running a healthcare practice shouldn't feel like a constant struggle with Revenue Cycle Management. Credentialing, patient access, and RCM can be seamless, giving you back the time and energy to focus on your patients. At Provana, we specialize in turning administrative complexity into a streamlined process, so you can achieve more without the burden.





#### **Discover Our Core Services**





## 20% Faster

Same day credentialing application submission

Ē

98%+

Success on initial claims submitted

Reduction in billing costs

(**@**) 100%

20%

Streamlined workflows save time & resources

#### Want to see results like these?



Schedule a Complimentary Consultation



Request a Complimentary Billing Analysis